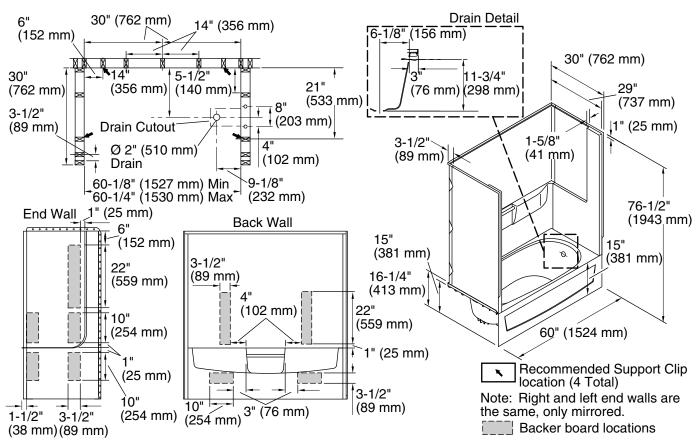

# **Technical Information**

All product dimensions are nominal.

| Installation:           | Three-wall alcove            |
|-------------------------|------------------------------|
| Drain location:         | Left                         |
| Basin area, bottom:     | 21" x 39" (533 mm x 991 mm)  |
| Basin area, top:        | 24" x 53" (610 mm x 1346 mm) |
| Water depth:            | 10-1/4" (260 mm)             |
| Water capacity:         | 35 gal (132.5 L)             |
| Maximum door<br>height: | 59-1/2" (1511 mm)            |
| Maximum door width:     | 56-3/4" (1441 mm)            |

# Notes

Install this product according to the installation instructions.

Studs should be positioned as shown.

Double studding is recommended for pivot shower door installations.

Attach grab bars at the specified backerboard locations only.